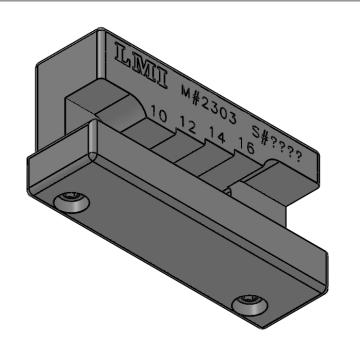

|                                                                                                                                                                                            |                       | TITLE:                            | LMI 2303, VERIFICATION BLOCK FOR |            |                |                 |  |
|--------------------------------------------------------------------------------------------------------------------------------------------------------------------------------------------|-----------------------|-----------------------------------|----------------------------------|------------|----------------|-----------------|--|
|                                                                                                                                                                                            |                       | LMI ULTRAMINI, 237MINI, & 238MINI |                                  |            |                |                 |  |
| DIMENSIONAL TOLERANCES UNLESS OTHERWISE SPECIFIED:   MILLIMETERS: 1 PLACE +/- 0.3MM INCHES: 2 PLACE +/- 0.01   2 PLACE +/- 0.15MM 3 PLACE +/- 0.005 3 PLACE +/- 0.005MM 4 PLACE +/- 0.0005 |                       | MAT'L:                            | SEE STOCK LIST                   |            | MAT'L P/N: N/A |                 |  |
|                                                                                                                                                                                            |                       | DR:                               | RE                               | APP:       | DA             | TE: 12/13/11    |  |
| ANGLE +/- 15 MINUTES (25 DEGREES)<br>CLEAN & EVEN BREAK ALL EDGES .015 UNLESS OTHERWISE SPECIFIED                                                                                          | PHONE #(810) 714-5811 | SHEET:                            | 1 OF 1                           | SCALE: 1:1 | PAF            | RT NO: LMI 2303 |  |