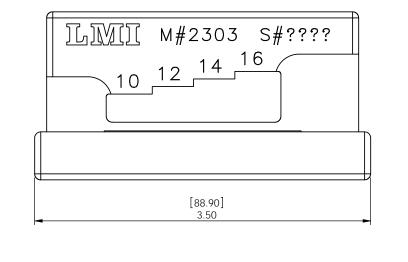

|                                                                                                                                                                                            |                       | TITLE:                            | LMI 2303, VERIFICATION BLOCK FOR |            |                |                 |  |
|--------------------------------------------------------------------------------------------------------------------------------------------------------------------------------------------|-----------------------|-----------------------------------|----------------------------------|------------|----------------|-----------------|--|
|                                                                                                                                                                                            |                       | LMI ULTRAMINI, 237MINI, & 238MINI |                                  |            |                |                 |  |
| DIMENSIONAL TOLERANCES UNLESS OTHERWISE SPECIFIED:   MILLIMETERS: 1 PLACE +/- 0.3MM INCHES: 2 PLACE +/- 0.01   2 PLACE +/- 0.15MM 3 PLACE +/- 0.005 3 PLACE +/- 0.005MM 4 PLACE +/- 0.0005 |                       | MAT'L:                            | SEE STOCK LIST                   |            | MAT'L P/N: N/A |                 |  |
|                                                                                                                                                                                            |                       | DR:                               | RE                               | APP:       | DA             | TE: 12/13/11    |  |
| ANGLE +/- 15 MINUTES (25 DEGREES)<br>CLEAN & EVEN BREAK ALL EDGES .015 UNLESS OTHERWISE SPECIFIED                                                                                          | PHONE #(810) 714-5811 | SHEET:                            | 1 OF 1                           | SCALE: 1:1 | PAF            | RT NO: LMI 2303 |  |