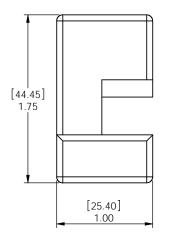

|                                                                                                                                                                                            |                       | TITLE:                            | LMI 2303, VERIFICATION BLOCK FOR |            |                |                 |  |
|--------------------------------------------------------------------------------------------------------------------------------------------------------------------------------------------|-----------------------|-----------------------------------|----------------------------------|------------|----------------|-----------------|--|
|                                                                                                                                                                                            |                       | LMI ULTRAMINI, 237MINI, & 238MINI |                                  |            |                |                 |  |
| DIMENSIONAL TOLERANCES UNLESS OTHERWISE SPECIFIED:   MILLIMETERS: 1 PLACE +/- 0.3MM INCHES: 2 PLACE +/- 0.01   2 PLACE +/- 0.15MM 3 PLACE +/- 0.005 3 PLACE +/- 0.005MM 4 PLACE +/- 0.0005 |                       | MAT'L:                            | SEE STOCK LIST                   |            | MAT'L P/N: N/A |                 |  |
|                                                                                                                                                                                            |                       | DR:                               | RE                               | APP:       | DA             | TE: 12/13/11    |  |
| ANGLE +/- 15 MINUTES (25 DEGREES)<br>CLEAN & EVEN BREAK ALL EDGES .015 UNLESS OTHERWISE SPECIFIED                                                                                          | PHONE #(810) 714-5811 | SHEET:                            | 1 OF 1                           | SCALE: 1:1 | PAF            | RT NO: LMI 2303 |  |