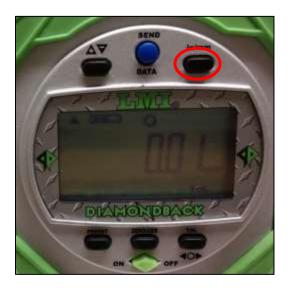

## Wireless DiamondBack Quick Start Guide with Wireless Utility

Open Wireless Utility

Place the gauge into Setup Mode by pressing and holding the in/mm button for about 4 seconds until SETUP is shown on the screen.