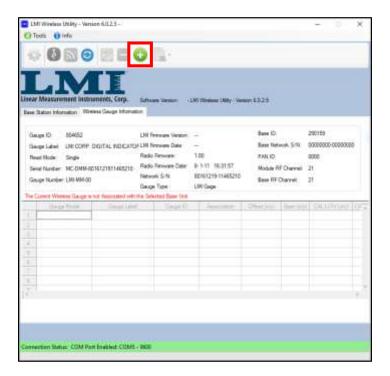

A message will appear saying that the gauge is not associated. Click okay then press the green plus at the top of the screen to associate the gauge

Another message will appear saying that the gauge is now associated. Click okay and then press and release the in/mm to verify association.