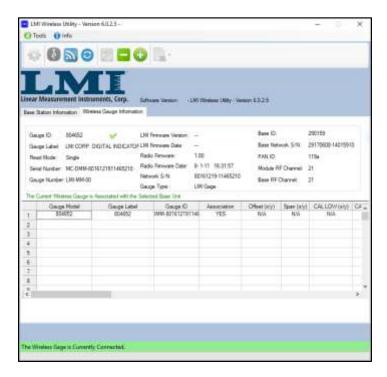

A message will appear saying that the gauge is not associated. Click okay then press the green plus at the top of the screen to associate the gauge

Another message will appear saying that the gauge is now associated. Click okay and then press and release the in/mm to verify association.