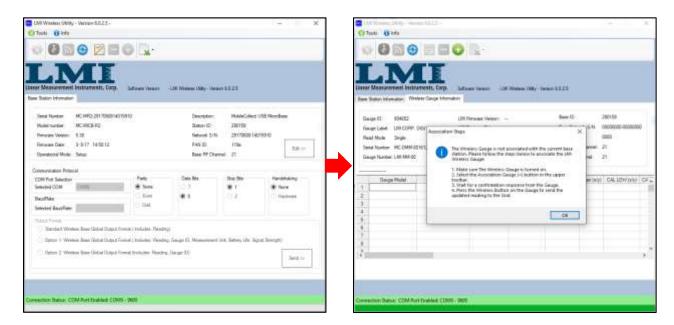

## **LMI** Corporation

Phone support (810) 714-5811

With Wireless Utility open, Press and release the in/mm to send the information over to Wireless Utility. This will cause Wireless Utility to move from the Base Station Information screen to the Gauge Info screen

A message will appear saying that the gauge is not associated. Click okay then press the green plus at the top of the screen to associate the gauge

Another message will appear saying that the gauge is now associated. Click okay and then press and release the in/mm to verify association.